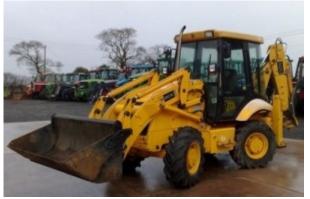

*Jcb 2cx 2dx 210 212 Backhoe Loader Service Repair Workshop Manual Heavy equipment* Machine Model and Serial Numbers: 2CX, 2DX-657001 to 763230 210, 212-481196 Onwards Original Factory JCB 2CX 2DX 210 212 Backhoe Loader Service Repair Manual is a Complete Informational Book. This Service Manual has easy-to-read text sections with top quality diagrams and instructions. Trust JCB 2CX 2DX 210 212 Backhoe Loader Service Repair Manual will give you everything you need to do the job. Save time and money by doing it yourself, with the confidence only a JCB 2CX 2DX 210 212 Backhoe Loader Service Repair Manual can provide.

Service Repair Manual Covers: General Information Care and Safety Routine Maintenance Attachments Body and Framework Electrics Controls Hydraulics Transmission Brakes Steering Engine