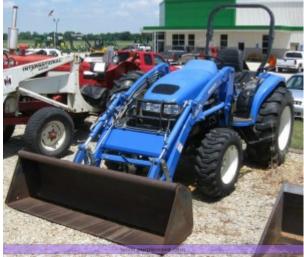

**New Holland Tc35d 3 Cylinder Tractor Illustrated Parts Manual** This is the complete illustrated master parts list manual for New Holland model TC35D Compact Tractor. This parts catalog book contains detailed parts explosions, exploded views, and breakdowns of all part numbers for all aspects of these TC35D New Holland compact tractors, including detailed

## New Holland Tc35d 3 Cylinder Tractor Illustrated Parts Manual

Engine Engine Equipment Transmission Front Axle and Steering Rear Axle Electrical System Hydraulic Systems Sheet Metal Implement Lift Operators Platform and Cab Wheels Tracks Attachments This manual is indexed, and divided into the following sections for fast navigation: Full Machine Text Index How To Use Figure Search General Information -Abbreviations General Information - Metric to Inches Conversion Also includes the following attachment parts manuals for TC & 15 series, and 20 series compact tractors: 702C FRONT BLADE 7106 SERIES FORD QUICK ATTACH LOADER 7109 SERIES FARM LOADER 7308 FARM LOADERS 7309 SERIES OUICK ATTACH FARM LOADER 16LA FARM LOADER 17LA FARM LOADER 716733006 914A SERIES 84" REAR DISCHARGE ROTARY MOWER 9863246, 716416001 914A SERIES 54" MID-MOUNT MOWER FOR 1215/1220 W/MID PTO DRIVE 9863247, 716417001 914A SERIES 60" MID-MOUNT MOWER FOR 1215/1220 W/MID PTO SHAFT 9863248, 716418001 914A SERIES 60" ROTARY MID-MOUNT MOWER 716418016 914A SERIES 60" ROTARY MID-MOUNT MOWER 9864024, 716419001 914A SERIES 72" ROTARY MID-MOUNT MOWER 914 SERIES FORD 72" MID-MOUNT ROTARY MOWER 716863006 HYDRAULIC SPOUT FLIPPER CONTROL KIT - TC18, TC21, TC21D 716864006 HYDRAULIC SPOUT FLIPPER CONTROL KIT - TC25, TC25D, TC29D, TC33, TC33D 716865006 HYDRAULIC SPOUT FLIPPER CONTROL KIT - TC35D, TC40D 716B SERIES FRONT MOUNT 2-STAGE