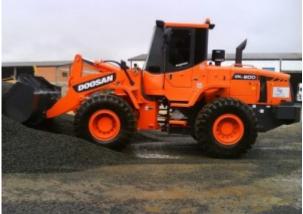

**Daewoo Doosan Dl200 Wheeled Loader Service Parts Catalogue Manual** Doosan DL200 Wheel Loader, Raised manufacturing, Enhanced ergonomics, Enhanced dependability, Lowered upkeep. The DL200 deals with challenging bring and pack applications without compromising maneuverability. Get top productivity with the high pressure energy injection engine matched to the drive train and

hydraulic system.

You'll operate in comfort all day.

Superior comfort designs guarantee that controls are well-placed and also easy to use. Superb comprehensive exposure aids you concentrate on your work area.

Throughout the DL200, you'll find durable parts that

lower running costs. Elements have actually strengthened construction along with safety metal shields and also covers throughout the loader.