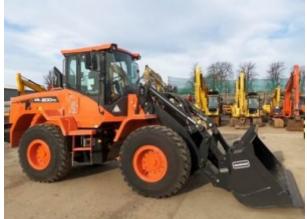

Daewoo Doosan Dl200tc-3 Wheeled Loader Service Parts Catalogue Manual Daewoo Doosan Dl200tc-3 Fully Hydraulic, 4-Wheel Brakes with Separate Front & Rear Circuits, Accumulator for

Emergence Stopping.

Doosan DL200TC-3 Wheel Loader Enhanced production Enhanced comfort designs Enhanced integrity Minimized maintenance Get a lot more from your wheel loader financial investment with the DL200TC. The tool carrier abilities permit you to quickly change and also operate typical accessories including general objective, light product,

rock or combination buckets, and also pallet forks. Minimize the need for additional equipments on your jobsite as you do greater than lug and pack materials. Quickly carry pallets, pipeline and various

The parallel-lift linkage system keeps other products. the job device level as it is raised, a benefit when lifting pallets and also other loads that should stay level. The high pressure gas injection engine delivers outstanding digging power for taking on difficult materials. Outstanding tractive power allows much easier container loading in hard products. Two selectable procedure modes enable the operator to stabilize efficiency as well as power.