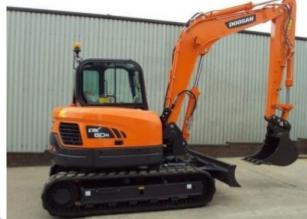

**Daewoo Doosan Dx80r Mini Crawler Excavator Service Parts Catalogue Manual** Doosan DX80R Spider Excavator, Daewoo Doosan Dx80r, Mini Crawler, Excavator Service, Parts Catalogue

Manual. Enhanced production Premium comfort Excellent dependability Lowered maintenance Encounter effective excavating, greater adaptability

and also leading comfort with the DX80R. Engineered

for top efficiency, the DX80R has superb digging depth and also reach. The smooth, improved hydraulic system supplies leading pattern times, sensing lots to provide smooth control. As you function near to things or walls, the decreased tail swing layout offers greater flexibility. The engine immediately idles when machine features are not utilized for 4 seconds or even more; when the joystick or the travel feature is involved, the throttle returns to its previous location. Service Parts Catalogue Manual Cover:

## Daewoo Doosan Dx80r Mini Crawler Excavator Service Parts Catalogue Manual