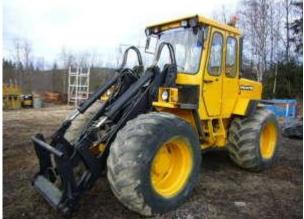

A pressurized, ROPS-approved, taxicab with effective integrated home heating as well as air problem and huge replaceble filters together with the controls within very easy reach gave the driver with a good and also effective place to function. [caption id="attachment 16966" align="aligncenter" width="300"]

Volvo Bm 4200 Wheel Loader Service Pdf Repair Manual[/caption] The parallel linkage arm system featured high outbreak minute in the leading placement while maintaining power in all various other locations combined with very excellent parallel activity. The disign of the arm system additionally afforded the operator outstanding forward exposure.