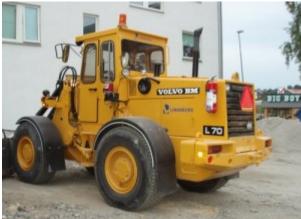

**Volvo Bm L70 Wheel Loader Service Repair Pdf Manual.** L70 - Volvo BM, L series : Volvo Construction Equipment Wheel Loaders by Volvo BM on Lectura Specifications: Locate and also contrast specs for suiting versions-- in the totally free data base for all sort of machinery. ... 11 equipment vehicles by Volvo BM in Wheel Loaders classification.