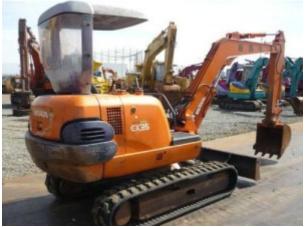

Dozer blade •

Control valve for extra hydraulic port • Hydraulic plumbing for attachments • Operator control switch for hydraulic attachment • 4-pillar canopy Hitachi excavators, mini excavators, mining shovels, cranes and forestry machines are the best you can buy. Our commitment to superior product support is equally outstanding. Ultra-compact yet powerful, Hitachi's EX35U will prove itself over and over on

your jobsites as a productive money-maker.