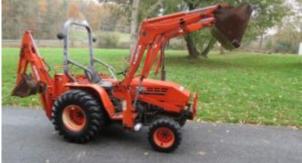

1. KUBOTA B20 TLB TRACTOR TL420 LOADER BT650 BT750 BACKHOE. Here you could find one of the most complete company as well as repair manual for KUBOTA B20 TLB TRACTOR TL420 LOADER BT650 BT750 BACKHOE. This professional technical handbook consists of company, maintenance, and troubleshooting details for your KUBOTA B20 TLB TRACTOR TL420 LOADER BT650 BT750 BACKHOE. It is the guidebook made use of in the neighborhood company service center. KUBOTA B20 TLB TRACTOR TL420 LOADER BT650 BT750 BACKHOE manual is assured to be completely valuable to conserve your valuable time. [caption id="attachment\_18600" align="aligncenter" width="300"]

BACKHOE Service Manual[/caption]

Kubota B20 TLB TRACTOR TL420 LOADER BT650 BT750