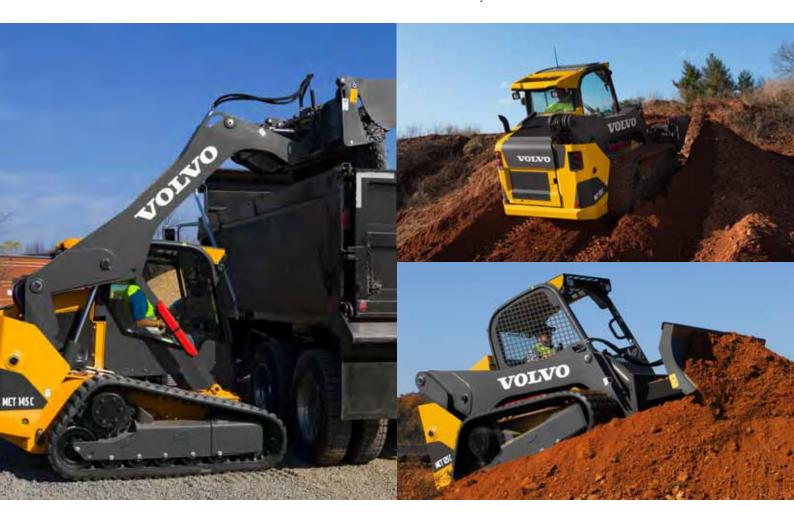

### Vertical lift

Excellent vertical lift that is perfect for truck loading and material handling applications due to the increase in height and reach. Also delivers greater lift capacity for efficiency in repeated load and carry operations.

### Vertical lift

Ideal lift, height and reach for truck loading and material handling applications.

Increased flexibility to handle more jobs with just one machine.