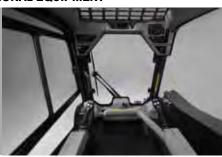

## Your work space.

Enter the safety and comfort of the Volvo cab. Work with ideally placed controls and quiet operation. Experience plenty of personal space and make the long days more productive. It all adds up to more with Volvo.

### Comfort cab

The new skid steer loader cab is spacious and safe. It meets the ROPS/FOPS safety standards and offers operators 27% more space over previous models. Increased comfort means extended operator productivity.

### Instrument consoles

Two consoles, positioned in the upper front cab corners, provide easy to read gauges. Simply presented instruments, situated for operator comfort, ensure easy viewing.

## Safety first

The large front window provides an emergency exit 2.5 times bigger than the rear emergency exit in traditional front entry machines. ROPS/FOPS and easy machine exit gives operators peace of mind in the unlikely event of machine roll-over or falling objects.