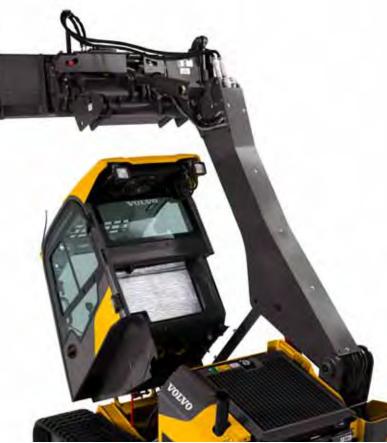

### Cab tilt

The entire cab can easily be tilted forward by one person with the removal of two bolts from the inside. Gas struts lock into place for simple, safe and quick access to key internal components.

## Service access

Simple, safe access to all service and maintenance areas with a forward-tilting cab and a large rear compartment door.