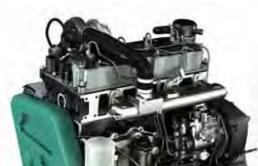

## Volvo C series compact track loaders

|                                             | Units                   | MCT85C       |
|---------------------------------------------|-------------------------|--------------|
| Engine                                      |                         |              |
| Model                                       |                         | KDI 2054 TCR |
| Cylinders                                   |                         | 4            |
| Fuel type                                   |                         | Diesel       |
| Displacement                                | cm <sup>3</sup>         | 2 481        |
| Aspiration                                  |                         | Turbo        |
| Cooling system                              |                         | Water        |
| Horsepower                                  |                         | That is      |
| SAE gross power                             | kW                      | 46           |
| SAE net power                               | kW                      | 45.1         |
| @ engine speed                              | @ rpm                   | 2 600        |
| Max. gross torque                           | Nm                      | 300          |
|                                             |                         |              |
| @ engine speed                              | @ rpm                   | 1 500        |
| Max. no load speed                          | rpm                     | 2 750        |
| Electrical system                           |                         |              |
| Battery                                     | V - Ah                  | 12 - 109     |
| Alternator                                  | Ah                      | 100          |
| Starter                                     | kW                      | 2            |
| Drivetrain                                  |                         |              |
| Tracks                                      | mm                      | 320          |
| Gound pressure with standard tracks         | kPa                     | 42.6         |
| Hydraulics system-loader                    |                         |              |
| Std hydraulic pump output flow              | lpm                     | 70           |
| High flow pump output @ rated rpm           | lpm                     | 100          |
| @ engine speed                              | @ rpm                   | 2 600        |
| System pressure                             | bar                     | 230          |
| Service capacities                          |                         |              |
| Cooling system                              | I                       | 10           |
| Engine crankcase with filter, change        | 1                       | 9.75         |
| Fuel tank                                   |                         | 92.0         |
| Hydraulic system - total capacity           |                         | 43.5         |
| Hydraulic reservoir capacity                |                         | 26           |
| Performance                                 |                         |              |
| Lift arm path                               |                         | Vertical     |
| Rated operating capacity at 35%*            | kg                      | 862          |
| Rated operating capacity at 50%             | kg                      | 1 231        |
| Tipping capacity (SAE)                      | -                       | 2 462        |
|                                             | kg                      | 3 790        |
| Operating weight (SAE) Breakout force, lift | kg                      |              |
| ,                                           | kg                      | 1 570        |
| Breakout force, curl                        | kg                      | 2 140        |
| Maximum travel speed                        |                         |              |
| Single speed                                | km/h                    | 10           |
| Two speed                                   | km/h                    | 9 / 12.6     |
| Cycle time                                  |                         |              |
| Raise (lifting)                             | seconds                 | 5.1          |
| Lower (power down)                          | seconds                 | 3.5          |
| Curl                                        | seconds                 | 1.4          |
| Dump                                        | seconds                 | 1.8          |
| *Operating capacity for compact track load  | ders is according to SA | E J818       |

## Volvo C series compact track loaders

| Units              | MCT125C                                                                                                | MCT145C                                                                                                                                                                                                                                                                                                                                                                                                                                                                   |
|--------------------|--------------------------------------------------------------------------------------------------------|---------------------------------------------------------------------------------------------------------------------------------------------------------------------------------------------------------------------------------------------------------------------------------------------------------------------------------------------------------------------------------------------------------------------------------------------------------------------------|
|                    |                                                                                                        |                                                                                                                                                                                                                                                                                                                                                                                                                                                                           |
|                    | TCAE-55                                                                                                | TCAE-55                                                                                                                                                                                                                                                                                                                                                                                                                                                                   |
|                    | 4                                                                                                      | 4                                                                                                                                                                                                                                                                                                                                                                                                                                                                         |
|                    | Diesel                                                                                                 | Diesel                                                                                                                                                                                                                                                                                                                                                                                                                                                                    |
| cm <sup>3</sup>    | 4 399                                                                                                  | 4 399                                                                                                                                                                                                                                                                                                                                                                                                                                                                     |
|                    | Turbo                                                                                                  | Turbo                                                                                                                                                                                                                                                                                                                                                                                                                                                                     |
|                    | Water                                                                                                  | Water                                                                                                                                                                                                                                                                                                                                                                                                                                                                     |
|                    |                                                                                                        |                                                                                                                                                                                                                                                                                                                                                                                                                                                                           |
| kW                 | 55                                                                                                     | 55                                                                                                                                                                                                                                                                                                                                                                                                                                                                        |
| kW                 | 54.5                                                                                                   | 54.5                                                                                                                                                                                                                                                                                                                                                                                                                                                                      |
| @ rpm              | 2 200                                                                                                  | 2 200                                                                                                                                                                                                                                                                                                                                                                                                                                                                     |
| Nm                 | 400                                                                                                    | 400                                                                                                                                                                                                                                                                                                                                                                                                                                                                       |
| @ rpm              | 1 200                                                                                                  | 1 200                                                                                                                                                                                                                                                                                                                                                                                                                                                                     |
|                    |                                                                                                        | 2 450                                                                                                                                                                                                                                                                                                                                                                                                                                                                     |
|                    |                                                                                                        |                                                                                                                                                                                                                                                                                                                                                                                                                                                                           |
| V - Ah             | 12 - 109                                                                                               | 12 - 109                                                                                                                                                                                                                                                                                                                                                                                                                                                                  |
|                    |                                                                                                        | 95                                                                                                                                                                                                                                                                                                                                                                                                                                                                        |
|                    |                                                                                                        | 4.2                                                                                                                                                                                                                                                                                                                                                                                                                                                                       |
|                    |                                                                                                        |                                                                                                                                                                                                                                                                                                                                                                                                                                                                           |
| mm                 | 320                                                                                                    | 450                                                                                                                                                                                                                                                                                                                                                                                                                                                                       |
|                    |                                                                                                        | 33.8                                                                                                                                                                                                                                                                                                                                                                                                                                                                      |
|                    |                                                                                                        | 00.0                                                                                                                                                                                                                                                                                                                                                                                                                                                                      |
|                    |                                                                                                        |                                                                                                                                                                                                                                                                                                                                                                                                                                                                           |
| NI A               | 31.7                                                                                                   |                                                                                                                                                                                                                                                                                                                                                                                                                                                                           |
| Inm                | 00                                                                                                     | 90                                                                                                                                                                                                                                                                                                                                                                                                                                                                        |
|                    |                                                                                                        | 125                                                                                                                                                                                                                                                                                                                                                                                                                                                                       |
|                    |                                                                                                        | 2 450                                                                                                                                                                                                                                                                                                                                                                                                                                                                     |
|                    |                                                                                                        | 230                                                                                                                                                                                                                                                                                                                                                                                                                                                                       |
| Dar                | 230                                                                                                    | 230                                                                                                                                                                                                                                                                                                                                                                                                                                                                       |
|                    | 155                                                                                                    | 15.5                                                                                                                                                                                                                                                                                                                                                                                                                                                                      |
|                    |                                                                                                        |                                                                                                                                                                                                                                                                                                                                                                                                                                                                           |
|                    |                                                                                                        | 15                                                                                                                                                                                                                                                                                                                                                                                                                                                                        |
|                    |                                                                                                        | 103                                                                                                                                                                                                                                                                                                                                                                                                                                                                       |
| •                  |                                                                                                        | 60                                                                                                                                                                                                                                                                                                                                                                                                                                                                        |
| ı                  | 20                                                                                                     | 26                                                                                                                                                                                                                                                                                                                                                                                                                                                                        |
|                    | V. B. I                                                                                                | V 11 1                                                                                                                                                                                                                                                                                                                                                                                                                                                                    |
|                    |                                                                                                        | Vertical                                                                                                                                                                                                                                                                                                                                                                                                                                                                  |
|                    |                                                                                                        | 1 452                                                                                                                                                                                                                                                                                                                                                                                                                                                                     |
|                    |                                                                                                        | 2 074                                                                                                                                                                                                                                                                                                                                                                                                                                                                     |
|                    |                                                                                                        | 4 1 4 8                                                                                                                                                                                                                                                                                                                                                                                                                                                                   |
|                    |                                                                                                        | 5 260                                                                                                                                                                                                                                                                                                                                                                                                                                                                     |
|                    |                                                                                                        | 2 634                                                                                                                                                                                                                                                                                                                                                                                                                                                                     |
| kg                 | 3 260                                                                                                  | 3 260                                                                                                                                                                                                                                                                                                                                                                                                                                                                     |
|                    |                                                                                                        |                                                                                                                                                                                                                                                                                                                                                                                                                                                                           |
|                    |                                                                                                        | 9.0                                                                                                                                                                                                                                                                                                                                                                                                                                                                       |
| km/h               | 7.7 / 12.6                                                                                             | 7.7 / 12.6                                                                                                                                                                                                                                                                                                                                                                                                                                                                |
|                    |                                                                                                        |                                                                                                                                                                                                                                                                                                                                                                                                                                                                           |
| seconds            |                                                                                                        | 5.1                                                                                                                                                                                                                                                                                                                                                                                                                                                                       |
| seconds            | 3.5                                                                                                    | 3.5                                                                                                                                                                                                                                                                                                                                                                                                                                                                       |
|                    |                                                                                                        |                                                                                                                                                                                                                                                                                                                                                                                                                                                                           |
| seconds<br>seconds | 1.4<br>1.8                                                                                             | 1.7<br>2.3                                                                                                                                                                                                                                                                                                                                                                                                                                                                |
|                    | kW kW ew erpm Nm erpm V - Ah Ah kW mm kPa mm kPA lpm lpm erpm bar ll l l l l l l l l l l l l l l l l l | TCAE-55 4 Diesel cm³ 4 399 Turbo Water  kW 55 kW 54.5 @ rpm 2 200 Nm 400 @ rpm 1 200 rpm 2 450  V-Ah 12 - 109 Ah 95 kW 4.2  mm 320 kPa 44.6 mm 450 kPA 31.7  lpm 90 lpm 125 @ rpm 2 2 450  bar 230  I 15.5 I 15 I 103 I 60 I 26  Vertical kg 1 179 kg 1 812 kg 3 624 kg 4 879 kg 2 634 kg 3 260  km/h 9.0 km/h 7.7 / 12.6 |