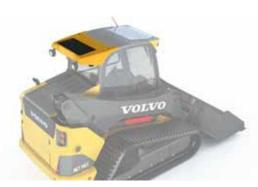

## **C-SERIES COMPACT TRACK LOADERS**

Volvo Compact Track Loaders ROC: 680-1 452kg