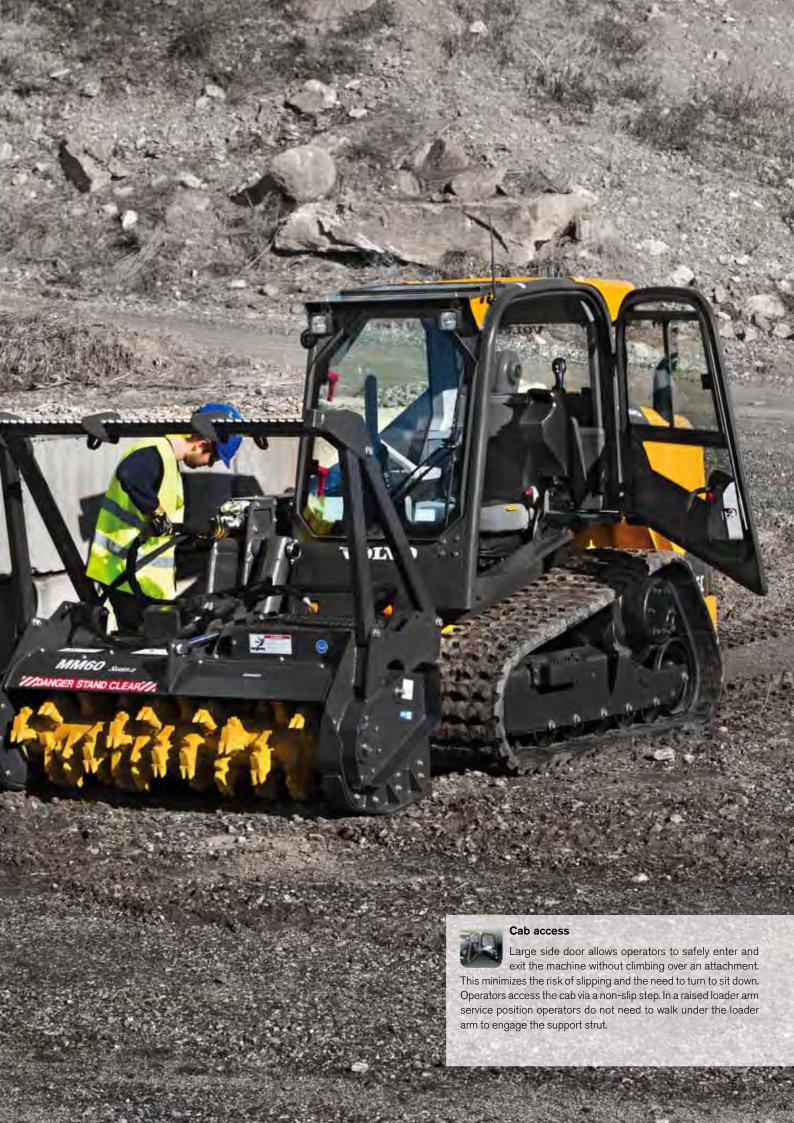

### Cab door

The side door is the entire length of the cab. An unobstructed view provides improved visibility without the challenges found in other side mesh cages used in competitor machines. The door opens wide to 75 degrees ensuring easy entry and exit.

## Loader arm service position

The side entry and exit cab makes engaging the loader arm support a one man operation. The operator can safely exit the machine to the side and walk round the rear without passing under the loader arm.

## Cab access

Safer side entry access eliminates the need to climb over a muddy and slippery bucket or attachment.