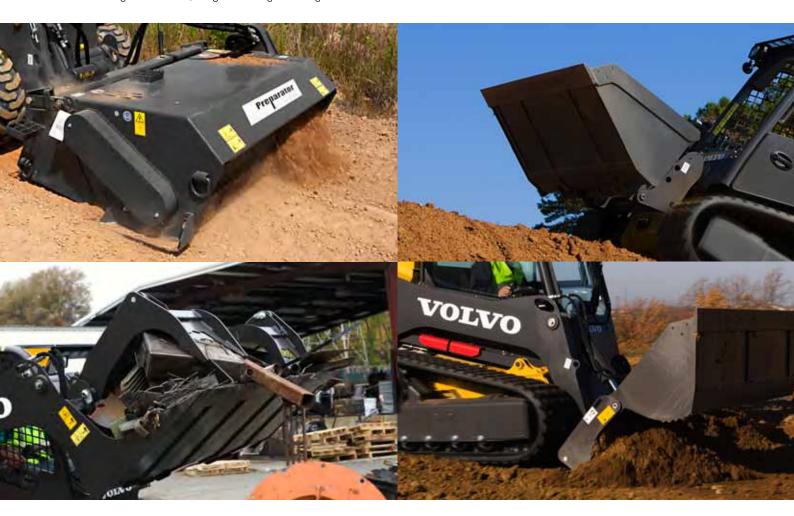

## Versatile connections.

Unleash your machine's true potential with our extensive range of attachments. Our attachments work hard for you increasing your productivity and profitability across segments including building, agriculture and landscaping, demolition and road construction.

## A sample of some of the attachments offered Auger

Powerful, smooth and easy for fast, effective ground hole drilling. Accepts multiple auger bits for application versatility. Hydraulically powered. Protected couplings for dependability, long life and lower costs.

### Pallet forks

For pallet and material handling. Heavy-duty design provides fork strength to handle all the loads. Maximum open space between frame structure. Ideal visibility for fast, safe material handling.

### Dozer blade

Heavy-duty, dozer blade effectively pushes and removes material. Replaceable wear parts prolong life. Optimum pushing power for fast work in heavy conditions. Year-round versatility, for use in snow and loose dirt.

### Preparators and rakes

A wide range of rakes and preparator are available to suit multiple applications. Ideal for site cleanup, rock removal and soil preparation. It will follow the ground contour, tilling and fluffing soil as it grooms.

## Landscape bucket

Provide versatility and material retention. Long bucket floor length for excellent material retention. Optimal view of the cutting edge for fast, precision grading. Durable, long lasting performance even in tough conditions.

## Grapples

The easy way to handle bulky or loose material of varying sizes. High-capacity handling with outstanding material retention. Provides excellent ground visibility for safe handling. Strength and durability for long life.

## 6 in 1 bucket

Provides versatile material handling to dig, load, dump, push, grapple and level. Adds machine flexibility for a wide range of applications. Provides good visibility to the attachment edge.