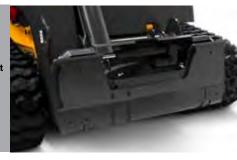

## Access more uptime.

Access greater uptime with user-friendly serviceability. Perform routine daily checks or access major components - it's all within easy access. This means you spend less time maintaining your machine and more time earning money.

### Cab tilt

The entire cab can easily be tilted forward by one person with the removal of two bolts from the inside. Gas struts lock into place for simple, safe and quick access to key internal components.

## Service access

Simple, safe access to all service and maintenance areas with a forward-tilting cab and a large rear compartment door.