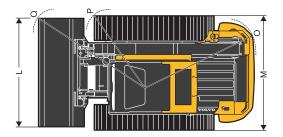

## in detail.

|   |                               | Units | MCT85C |
|---|-------------------------------|-------|--------|
| Α | Height to hinge pin           | mm    | 3 020  |
| В | Dump height                   | mm    | 2 290  |
| С | Dump angle                    | 0     | 42     |
| D | Dump reach                    | mm    | 850    |
| Ε | Roll back angle               | 0     | 30     |
| F | Ground clearance              | mm    | 230    |
| G | Trackbase                     | mm    | 1 780  |
| Н | Overall length (L/bucket)     | mm    | 2 780  |
| 1 | Overall length (W/bucket)     | mm    | 3 530  |
| J | Angle of departure            | 0     | 27     |
| K | Overall height                | mm    | 2 000  |
| L | Bucket width                  | mm    | 1 829  |
| М | Over tracks width (L/bucket)* | mm    | 1 680  |
| 0 | Turning radius rear           | mm    | 1 650  |
| Р | Turning radius front L/bucket | mm    | 1 140  |
| Q | Turning radius front W/bucket | mm    | 2 090  |