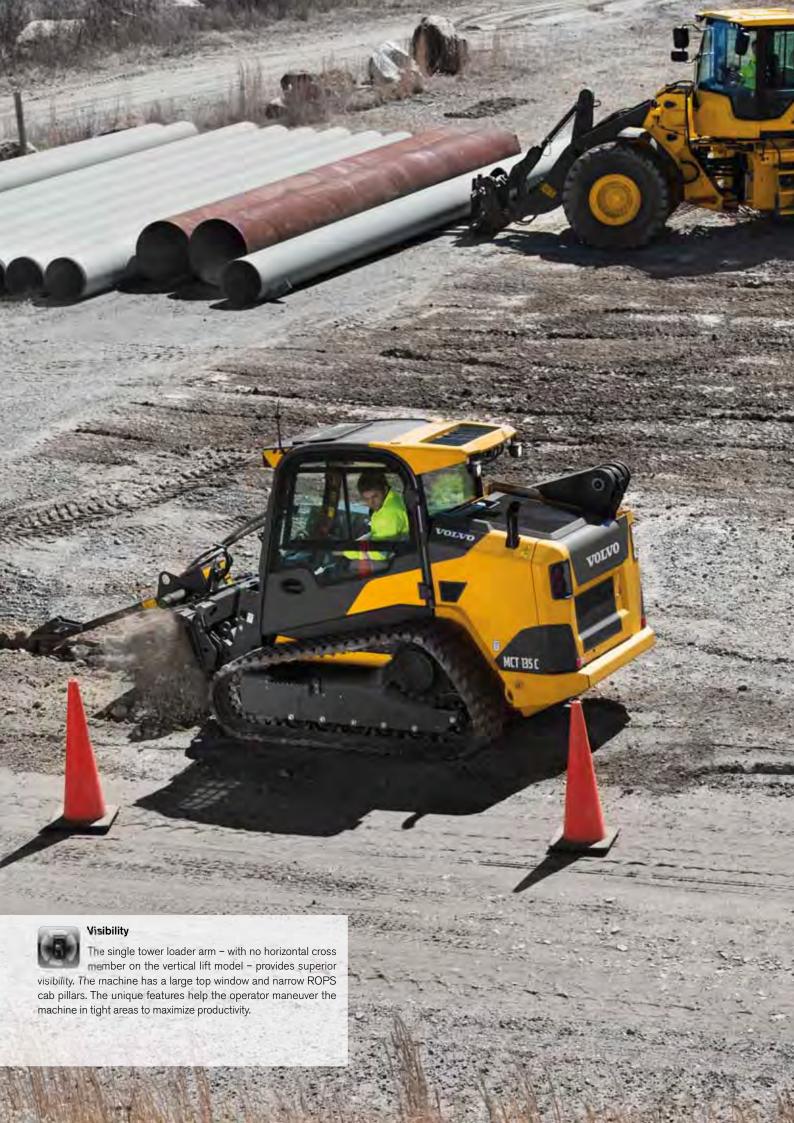

## Visibility

Single tower loader arm and large top window for all-around, class-leading visibility.