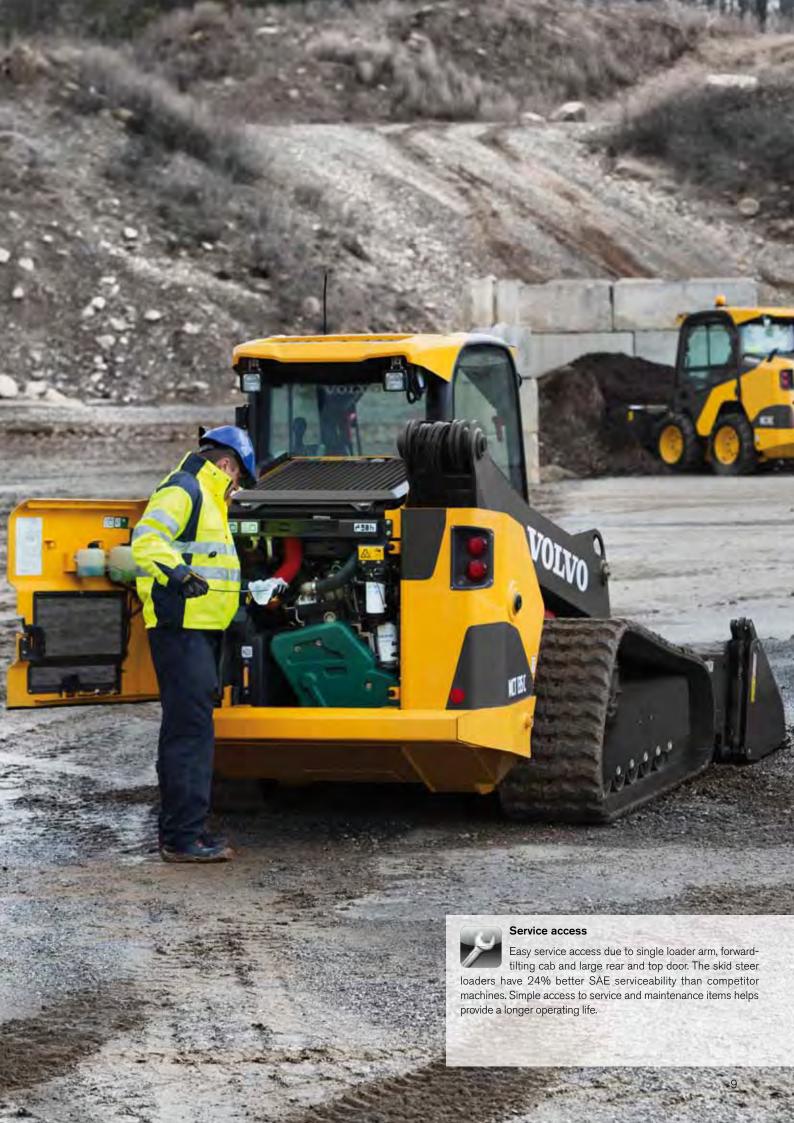

## Service access

Simple, safe access to all service and maintenance areas with a forward-tilting cab and a large rear compartment door.

## Access more uptime.

Access greater uptime with user-friendly serviceability. Perform routine daily checks or access major components - it's all within easy access. This means you spend less time maintaining your machine and more time earning money.