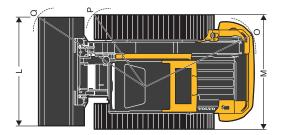

## in detail.

|   |                               | Units | MCT85C |
|---|-------------------------------|-------|--------|
| Α | Height to hinge pin           | mm    | 3 020  |
| В | Dump height                   | mm    | 2 290  |
| С | Dump angle                    | 0     | 42     |
| D | Dump reach                    | mm    | 850    |
| Ε | Roll back angle               | 0     | 30     |
| F | Ground clearance              | mm    | 230    |
| G | Trackbase                     | mm    | 1 780  |
| Н | Overall length (L/bucket)     | mm    | 2 780  |
| 1 | Overall length (W/bucket)     | mm    | 3 530  |
| J | Angle of departure            | 0     | 27     |
| K | Overall height                | mm    | 2 000  |
| L | Bucket width                  | mm    | 1 829  |
| М | Over tracks width (L/bucket)* | mm    | 1 680  |
| 0 | Turning radius rear           | mm    | 1 650  |
| Р | Turning radius front L/bucket | mm    | 1 140  |
| Q | Turning radius front W/bucket | mm    | 2 090  |

## in detail.

|   |                               | Units | MCT125C | MCT145C |
|---|-------------------------------|-------|---------|---------|
| Α | Height to hinge pin           | mm    | 3 180   | 3 180   |
| В | Dump height                   | mm    | 2 420   | 2 390   |
| С | Dump angle                    | 0     | 42      | 42      |
| D | Dump reach                    | mm    | 870     | 900     |
| Е | Roll back angle               | 0     | 30      | 30      |
| F | Ground clearance              | mm    | 248     | 248     |
| G | Trackbase                     | mm    | 2 100   | 2 100   |
| Н | Overall length (L/bucket)     | mm    | 2 940   | 3 030   |
| 1 | Overall length (W/bucket)     | mm    | 3 690   | 3 780   |
| J | Angle of departure            | ۰     | 28.7    | 28.7    |
| K | Overall height                | mm    | 2 080   | 2 080   |
| L | Bucket width                  | mm    | 1 980   | 2 130   |
| М | Over track width (L/bucket)   | mm    | 1 850*  | 1 980   |
| 0 | Turning radius rear           | mm    | 1 760   | 1 760   |
| Р | Turning radius front L/bucket | mm    | 1 480   | 1 480   |
| Q | Turning radius front W/bucket | mm    | 2 420   | 2 420   |