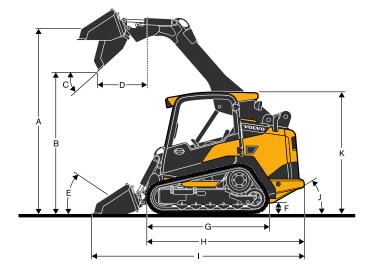

## in detail.

|   |                               | Units | MCT85C |
|---|-------------------------------|-------|--------|
| Α | Height to hinge pin           | mm    | 3 020  |
| В | Dump height                   | mm    | 2 290  |
| С | Dump angle                    | 0     | 42     |
| D | Dump reach                    | mm    | 850    |
| Ε | Roll back angle               | 0     | 30     |
| F | Ground clearance              | mm    | 230    |
| G | Trackbase                     | mm    | 1 780  |
| Н | Overall length (L/bucket)     | mm    | 2 780  |
| 1 | Overall length (W/bucket)     | mm    | 3 530  |
| J | Angle of departure            | 0     | 27     |
| K | Overall height                | mm    | 2 000  |
| L | Bucket width                  | mm    | 1 829  |
| М | Over tracks width (L/bucket)* | mm    | 1 680  |
| 0 | Turning radius rear           | mm    | 1 650  |
| Р | Turning radius front L/bucket | mm    | 1 140  |
| Q | Turning radius front W/bucket | mm    | 2 090  |

## in detail.

|   |                               | Units | MCT125C | MCT145C |
|---|-------------------------------|-------|---------|---------|
| Α | Height to hinge pin           | mm    | 3 180   | 3 180   |
| В | Dump height                   | mm    | 2 420   | 2 390   |
| С | Dump angle                    | 0     | 42      | 42      |
| D | Dump reach                    | mm    | 870     | 900     |
| Е | Roll back angle               | 0     | 30      | 30      |
| F | Ground clearance              | mm    | 248     | 248     |
| G | Trackbase                     | mm    | 2 100   | 2 100   |
| Н | Overall length (L/bucket)     | mm    | 2 940   | 3 030   |
| 1 | Overall length (W/bucket)     | mm    | 3 690   | 3 780   |
| J | Angle of departure            | ۰     | 28.7    | 28.7    |
| K | Overall height                | mm    | 2 080   | 2 080   |
| L | Bucket width                  | mm    | 1 980   | 2 130   |
| М | Over track width (L/bucket)   | mm    | 1 850*  | 1 980   |
| 0 | Turning radius rear           | mm    | 1 760   | 1 760   |
| Р | Turning radius front L/bucket | mm    | 1 480   | 1 480   |
| Q | Turning radius front W/bucket | mm    | 2 420   | 2 420   |