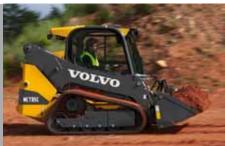

## **C-SERIES COMPACT TRACK LOADERS**

Volvo Compact Track Loaders ROC: 680-1 452kg

## Performance by design.

Every Volvo is designed to help you do more. Volvo tracked skid steer loaders help you reach a higher level of performance. With a unique, single loader arm design and dependability built in, we're ready for all your jobs.