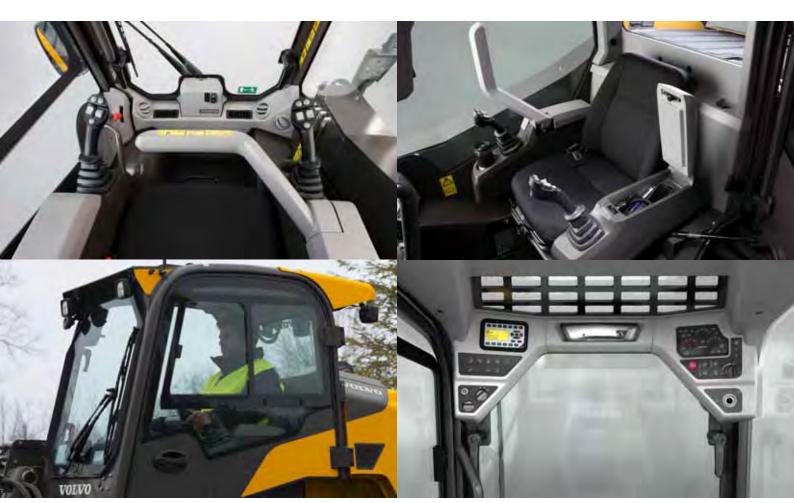

## Your work space.

Enter the safety and comfort of the Volvo cab. Work with ideally placed controls and quiet operation. Experience plenty of personal space and make the long days more productive. It all adds up to more with Volvo.

### Comfort cab

The new skid steer loader cab is spacious and safe. It meets the ROPS/FOPS safety standards and offers operators 27% more space over previous models. Increased comfort means extended operator productivity.

## Ample storage

Storage space is conveniently located under the left hand armrest. This easily accessible area gives the operator a secure place to store personal items such as keys. There is also a 12V power outlet here.

### Interior noise

All models – both canopy and enclosed cab – are designed to limit noise in and around the operator environment. Less noise reduces operator fatigue and creates a more comfortable working environment.

### Instrument consoles

Two consoles, positioned in the upper front cab corners, provide easy to read gauges. Simply presented instruments, situated for operator comfort, ensure easy viewing.