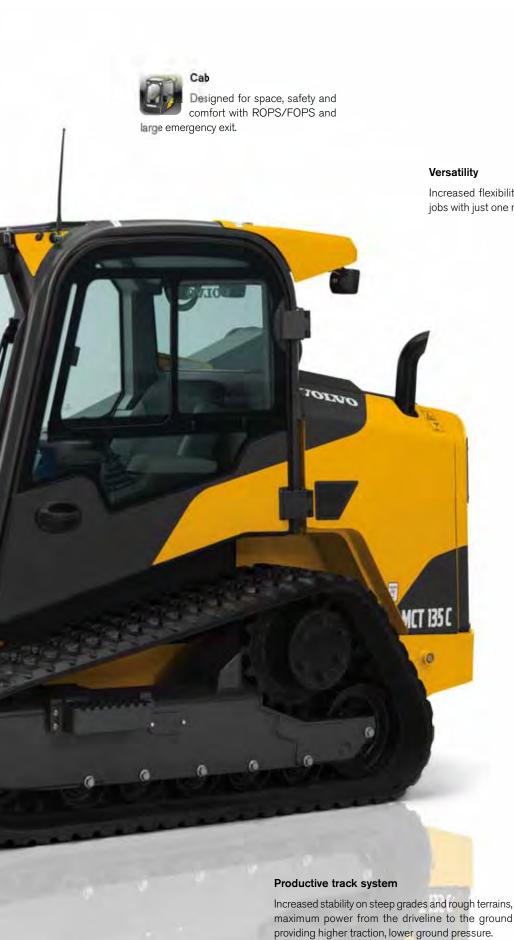

### Comfort cab

The new skid steer loader cab is spacious and safe. It meets the ROPS/FOPS safety standards and offers operators 27% more space over previous models. Increased comfort means extended operator productivity.

### Vertical lift

Ideal lift, height and reach for truck loading and material handling applications.

Increased flexibility to handle more jobs with just one machine.