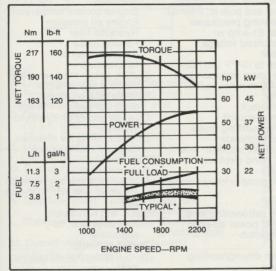

#### 210C BACKHOE LOADER



#### **ENGINE PERFORMANCE**



\*Depending on operating variables

#### **FEATURES**

55 SAE net hp (41 kW)

Backhoe digging depth (SAE) 14 ft. (4.27 m) Unitized frame - pin-on backhoe Isolated engine and operator's station Walk-in front entry **Designed-in quietness** Open-center hydraulic system O-ring face seal hydraulic plumbing Weight distributed for working stability Self-adjusting hydraulic wet-disk brakes Inboard planetary final drives Transaxle 1st and 2nd collar shift, 3rd and 4th synchronized Full-power-shift reverser

Torque converter

Single-lever loader control

Two-lever backhoe control

Two-lever stabilizer control with anti-drift lockouts

Multi-adjustable swivel seat

Hydrostatic power steering

Optional soundproofed cab w/integral ROPS/ FOPS

Vandal protection w/built-in locks

#### ADD VERSATILITY