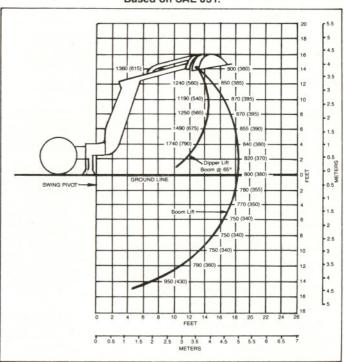

#### 210C BACKHOE LOADER LIFTING CAPACITIES

Lifting Capacity Ratings made from bucket hinge pin, loader bucket and stabilizer on firm, level ground. Lifting capacities are 87 percent of the maximum lift over any point on the swing arc and do not exceed 75 percent of the tipping load. Angle between boom and ground at 65 degrees. Machine equipped with 24-in. (610 mm) trenching bucket, standard or optional dipperstick (as indicated below) and standard equipment.

Lift Capacity Backhoe with standard dipperstick. Based on SAE J31.

Rated lift capacities are in lb. (kg) Lift capacities are hydraulically limited.

Lift Capacity

Backhoe with extendable dipperstick, retracted.

Based on SAE J31.

Rated lift capacities are in lb. (kg) Lift capacities are hydraulically limited.

Lift Capacity

Backhoe with extendable dipperstick, extended.

Based on SAE J31.

Rated lift capacities are in lb. (kg) Lift capacities are hydraulically limited.