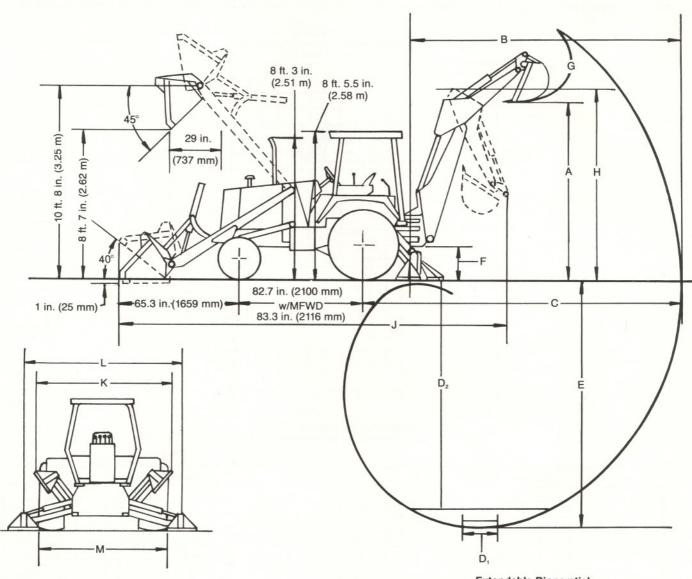

#### 210C BACKHOE LOADER SPECIFICATIONS AND DIMENSIONS

|                                                                                                                                                                                                                                                                                                                                                                                                                                                                                                                                                                                                                               |                                                                                                 | D,                                                                                                                                                                                                                               |                                                                                                                                                                                                                                                                 |
|-------------------------------------------------------------------------------------------------------------------------------------------------------------------------------------------------------------------------------------------------------------------------------------------------------------------------------------------------------------------------------------------------------------------------------------------------------------------------------------------------------------------------------------------------------------------------------------------------------------------------------|-------------------------------------------------------------------------------------------------|----------------------------------------------------------------------------------------------------------------------------------------------------------------------------------------------------------------------------------|-----------------------------------------------------------------------------------------------------------------------------------------------------------------------------------------------------------------------------------------------------------------|
|                                                                                                                                                                                                                                                                                                                                                                                                                                                                                                                                                                                                                               |                                                                                                 | Extendable Dipperstick                                                                                                                                                                                                           |                                                                                                                                                                                                                                                                 |
| Key: Back                                                                                                                                                                                                                                                                                                                                                                                                                                                                                                                                                                                                                     | hoe                                                                                             | Retracted                                                                                                                                                                                                                        | Extended                                                                                                                                                                                                                                                        |
| A. Loading height, truck loading position                                                                                                                                                                                                                                                                                                                                                                                                                                                                                                                                                                                     | (5.25 m)                                                                                        | 17 ft. 3 in. (5.26 m)                                                                                                                                                                                                            | 12 ft. 4 in. (3.76 m)<br>20 ft. 11 in. (6.38 m)<br>24 ft. 2 in. (7.37 m)                                                                                                                                                                                        |
| (1) 2-ft. (610 mm) flat bottom       13 ft. 9 in.         (2) 8-ft. (2440 mm) flat bottom       12 ft. 7 in.         E. Maximum digging depth       14 ft. (4.27 ft.)         F. Ground clearance, minimum       11 in. (282 ft.)         G. Bucket rotation       160/180 dt.         H. Transport height       11 ft. 5 in.         J. Overall length, transport       23 ft. (7.01 ft.)         K. Stabilizer width, transport (fixed foot)       6 ft. 7 in. (pivoting foot)         L. Stabilizer spread, operating (fixed foot)       8 ft. 5 in. (pivoting foot)         9 ft. 1 in. (pivoting foot)       9 ft. 1 in. | (3.84 m)<br>7 m)<br>2 mm)<br>egrees<br>(3.48 m)<br>(2.00 m)<br>(2.23 m)<br>(2.57 m)<br>(2.77 m) | 12 ft. 7 in. (3.84 m)<br>14 ft. (4.27 m)<br>14 in. (282 mm)<br>160/179 degrees<br>11 ft. 5 in. (3.48 m)<br>23 ft. 3 in. (7.09 m)<br>6 ft. 7 in. (2.00 m)<br>7 ft. 4 in. (2.23 m)<br>8 ft. 5 in. (2.57 m)<br>9 ft. 1 in. (2.77 m) | 17 ft. 8 in. (5.39 m)<br>16 ft. 9 in. (5.11 m)<br>17 ft. 9 in. (5.41 m)<br>11 in. (282 mm)<br>160/179 degrees<br>11 ft. 5 in. (3.48 m)<br>23 ft. 3 in. (7.09 m)<br>6 ft. 7 in. (2.00 m)<br>7 ft. 4 in. (2.23 m)<br>8 ft. 5 in. (2.57 m)<br>9 ft. 1 in. (2.77 m) |
| M. Overall width (less loader bucket) .75 in. (1900)  Digging force, bucket cylinder (power dig position) .9600 lb. (4)  Digging force, crowd cylinder .5200 lb. (2)  Swing arc .180 degree Operator control .Two levers Bucket positions .21 or 30 d Stabilizer angle rearward .12 degree Lifting capacity, maximum, boom @ 65° .2400 lb. (1)  Leveling angle—(fixed foot) .8.5 degree (pivoting foot) .11 degrees                                                                                                                                                                                                           | 42.7 kN) (4355 kg) 9<br>23.1 kN) (2360 kg) 5<br>es 7<br>leg. rollback 1<br>s 1090 kg) 2         | 9610 lb. (42.7 kN) 4359 kg)<br>5200 lb. (23.1 kN) (2360 kg)<br>180 degrees<br>Right foot treadle<br>19 or 28 deg. rollback<br>12 degrees<br>2200 lb. (1000 kg)<br>8.5 degrees                                                    | 75 in. (1905 mm)  9600 lb. (42.7 kN) (4355 kg) 3510 lb. (15.6 kN) (1590 kg) 180 degrees Right foot treadle 22 or 32 deg. rollback 12 degrees 1370 lb. (620 kg) 8.5 degrees 11 degrees                                                                           |

Note: Backhoe specifications are with 24-in. (610 mm) standard bucket

#### LOADER:

| -07.5-1.11                                                                                                    |
|---------------------------------------------------------------------------------------------------------------|
| Operator control Single lever Rollback at ground level 40 degrees Breakout force 6800 lb. (30.1 kN) (3085 kg) |
| Digging depth below ground,                                                                                   |
| bucket level 1 in. (25 mm)                                                                                    |
| Lifting capacity, full height 4700 lb. (2140 kg)                                                              |
| Height to bucket hinge pin, max 10 ft. 8 in. (3.25 m)                                                         |
| Height to top of canopy 8 ft. 5.5 in. (2.58 m)                                                                |
| Height to top of muffler                                                                                      |
| Bucket dump angle, max                                                                                        |
| Dump clearance, bucket @ 45 degrees 8 ft. 7 in. (2.62 m)                                                      |
| Reach at full height, bucket @ 45 degrees 29 in. (737 mm)                                                     |
| Raising time to full height 4.8 sec.                                                                          |
| Bucket dump time                                                                                              |
| Bucket lowering time (power down) 2.8 sec.                                                                    |
|                                                                                                               |