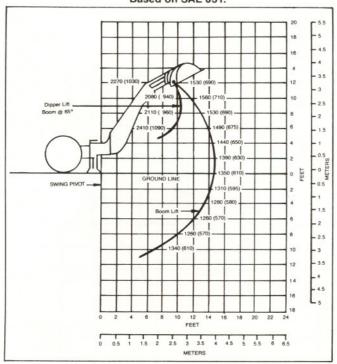

#### 210C BACKHOE LOADER LIFTING CAPACITIES

Lifting Capacity Ratings made from bucket hinge pin, loader bucket and stabilizer on firm, level ground. Lifting capacities are 87 percent of the maximum lift over any point on the swing arc and do not exceed 75 percent of the tipping load. Angle between boom and ground at 65 degrees. Machine equipped with 24-in. (610 mm) trenching bucket, standard or optional dipperstick (as indicated below) and standard equipment.

Lift Capacity Backhoe with standard dipperstick. Based on SAE J31.

Rated lift capacities are in lb. (kg) Lift capacities are hydraulically limited.

Lift Capacity

Backhoe with extendable dipperstick, retracted.

Based on SAE J31.

Rated lift capacities are in lb. (kg) Lift capacities are hydraulically limited.

Lift Capacity

Backhoe with extendable dipperstick, extended.

Based on SAE J31.

Rated lift capacities are in lb. (kg) Lift capacities are hydraulically limited.