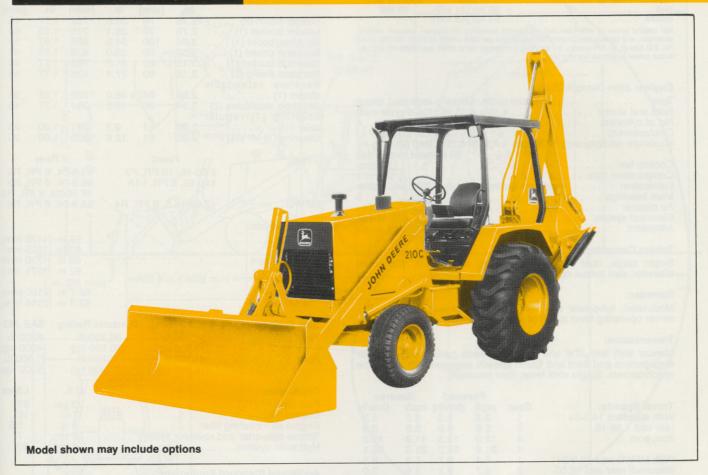

#### 210C BACKHOE LOADER

#### **FEATURES**

55 SAE net hp (41 kW)

Backhoe digging depth (SAE) 14 ft. (4.27 m) Unitized frame - pin-on backhoe Isolated engine and operator's station Walk-in front entry **Designed-in quietness** Open-center hydraulic system O-ring face seal hydraulic plumbing Weight distributed for working stability Self-adjusting hydraulic wet-disk brakes Inboard planetary final drives Transaxle 1st and 2nd collar shift, 3rd and 4th synchronized Full-power-shift reverser