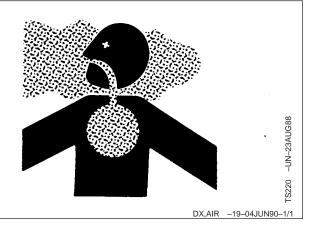

#### Work In Ventilated Area

Engine exhaust fumes can cause sickness or death. If it is necessary to run an engine in an enclosed area, remove the exhaust fumes from the area with an exhaust pipe extension.

If you do not have an exhaust pipe extension, open the doors and get outside air into the area.