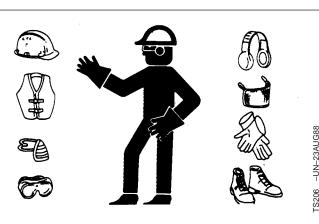

#### **Wear Protective Clothing**

Wear close fitting clothing and safety equipment appropriate to the job.

Prolonged exposure to loud noise can cause impairment or loss of hearing.

Wear a suitable hearing protective device such as earmuffs or earplugs to protect against objectionable or uncomfortable loud noises.

Operating equipment safely requires the full attention of the operator. Do not wear radio or music headphones while operating machine.

DX,WEAR -19-10SEP90-1/1