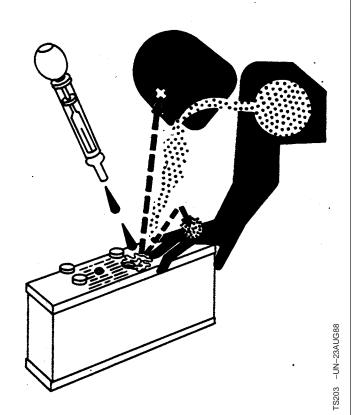

#### **Prevent Battery Explosions**

Keep sparks, lighted matches, and open flame away from the top of battery. Battery gas can explode.

Never check battery charge by placing a metal object across the posts. Use a volt-meter or hydrometer.

Do not charge a frozen battery; it may explode. Warm battery to specification.

 Specification

 Battery—Warm
 16°C (60°F)

4 -UN-23

DX,SPARKS -19-03MAR93-1/1

#### **Prevent Acid Burns**

Sulfuric acid in battery electrolyte is poisonous. It is strong enough to burn skin, eat holes in clothing, and cause blindness if splashed into eyes.

Avoid the hazard by:

- 1. Filling batteries in a well-ventilated area.
- 2. Wearing eye protection and rubber gloves.
- 3. Avoiding breathing fumes when electrolyte is added.
- 4. Avoiding spilling or dripping electrolyte.
- 5. Use proper jump start procedure.

If you spill acid on yourself:

- 1. Flush your skin with water.
- 2. Apply baking soda or lime to help neutralize the acid.
- 3. Flush your eyes with water for 15—30 minutes. Get medical attention immediately.

If acid is swallowed:

- 1. Do not induce vomiting.
- 2. Drink large amounts of water or milk, but do not exceed 2 L (2 quarts).
- 3. Get medical attention immediately.

DX,POISON -19-21APR93-1/1