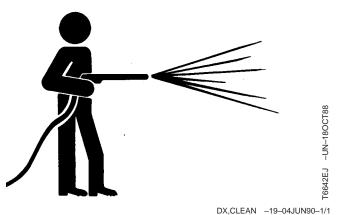

#### **Avoid High-Pressure Fluids**

Escaping fluid under pressure can penetrate the skin causing serious injury.

Avoid the hazard by relieving pressure before disconnecting hydraulic or other lines. Tighten all connections before applying pressure.

Search for leaks with a piece of cardboard. Protect hands and body from high pressure fluids.

If an accident occurs, see a doctor immediately. Any fluid injected into the skin must be surgically removed within a few hours or gangrene may result. Doctors unfamiliar with this type of injury should reference a knowledgeable medical source. Such information is available from Deere & Company Medical Department in Moline, Illinois, U.S.A.