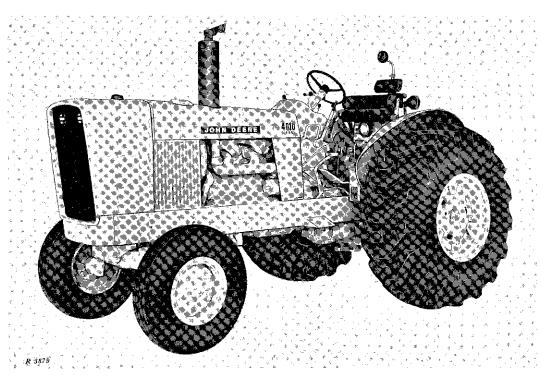

vice Department; its place is in the shop. Use the manual whenever in doubt about correct maintenance procedures. Use it as a text book for training new Service Department personnel who are unfamiliar with John Deere Tractors.

Daily use of the Service Manual as a guide for any and all service problems will reduce error and costly delay to a minimum and assure you the best in finished service work. In many instances your customer's confidence in your work will be improved when he sees you using the Service Manual. He knows you are following approved maintenance procedures and making proper adjustments. There is no guesswork when you use the manual.



John Deere 4010 Wheel Tractor (Gasoline Engine)

#### **Section 10**

# DESCRIPTION, OPERATION, AND SPECIFICATIONS

## Group 5 DESCRIPTION



Fig. 10-5-1-John Deere 4010 Wheel Tractor (Diesel Engine)

The John Deere 4010 is a heavy-duty wheel tractor designed to operate with industrial equipment such as bulldozers, loaders, and backhoes, and to perform various pulling or hauling operations on construction projects.

The tractor is available with either a gasoline or a diesel engine. With the exception of the engines the majority of the tractor parts and components are identical.

The features of the tractor are described briefly in the paragraphs which follow. Full descriptions of each of the assemblies are given in the various sections throughout this manual.

#### SERIAL NUMBERS

Each engine bears a serial number on the generator mounting pad on the front right side of the cylinder block.

The tractor serial number is locate