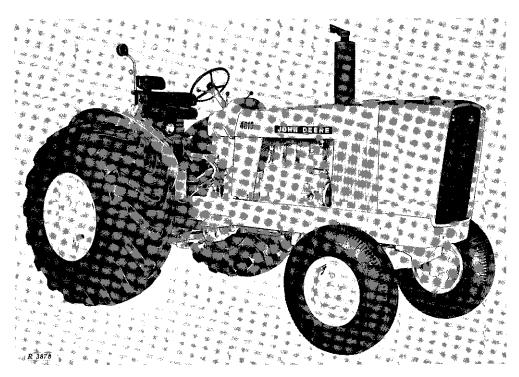

## Group 5 DESCRIPTION

Fig. 10-5-1-John Deere 4010 Wheel Tractor (Diesel Engine)

The John Deere 4010 is a heavy-duty wheel tractor designed to operate with industrial equipment such as bulldozers, loaders, and backhoes, and to perform various pulling or hauling operations on construction projects.

The tractor is available with either a gasoline or a diesel engine. With the exception of the engines the majority of the tractor parts and components are identical.

The features of the tractor are described briefly in the paragraphs which follow. Full descriptions of each of the assemblies are given in the various sections throughout this manual.