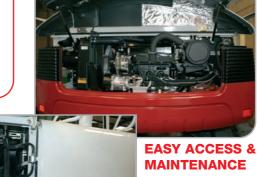

Service access on the machine is simple, with access points to the battery, air and fuel filters, engine and radiator.

#### **SAFETY & SERVICE**

- Electronic engine monitoring.
- Automatic fuel bleed system.
- Remote slew lubrication system.
- Vandalism protected lockable fuel tank and engine compartment.
- Hydraulic oil cooler.
- Engine oil Safe Drain system.
- · Re-fueling pump as standard.
- All Takeuchi machines come with a 2 year/2000 hrs warranty as standard.