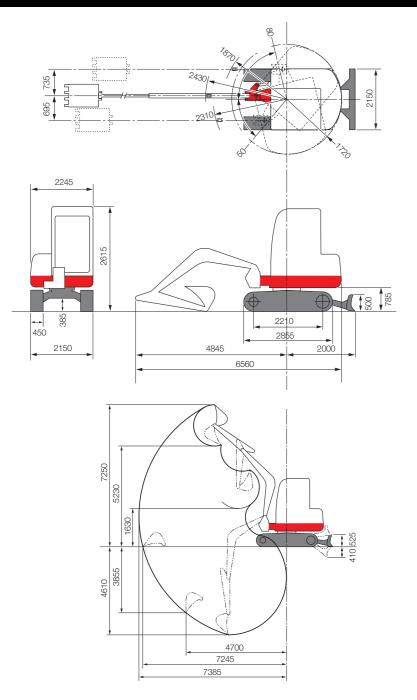

#### **TB175**

Standard UK Specification - Long Dipper/Rubber Tracks

| otaridad or opodinación zong pippon idobor nacito  |               |  |
|----------------------------------------------------|---------------|--|
| Engine                                             |               |  |
| Make                                               | Yanmar        |  |
| Model                                              | 4TNV98-ZQTB   |  |
| Rated Output (kW)/rpm                              | 45/2300       |  |
| Maximum Torque (Nm)                                | 242           |  |
| Cylinders                                          | 4             |  |
| Displacement (cc)                                  | 3318          |  |
| Electrical System                                  | 12volts 40amp |  |
| Dimensions & Weight                                |               |  |
| Operating Weight inclusive of bucket and fuel (kg) | 7400          |  |

| 7400       |
|------------|
|            |
| 7125       |
| 2150       |
| 2615       |
| 385        |
| 1870       |
| 1720       |
| 2150 x 500 |
|            |

| Operating Information           |      |
|---------------------------------|------|
| Max Digging Depth (mm)          | 4610 |
| Max Dump Height (mm)            | 5230 |
| Max Reach at Ground Level (mm)  | 7245 |
| Max Vertical Digging Depth (mm) | 3855 |
| Max Bucket Digging Force (kN)   | 52.7 |
| Max Arm Digging Force (kN)      | 36.7 |

| Hydraulic System       |                                 |
|------------------------|---------------------------------|
| Set Pressure (bar)     | 280                             |
| Pump Type              | Variable(P1+P2)<br>+Gear(P3+P4) |
| Hydraulic Flow (I/min) | 69.3x2+53.1+10.7                |
| Auxiliary Flow (I/min) | 110                             |

| Swing System           |              |
|------------------------|--------------|
| Boom Swing Angle (L/R) | 80°/50°      |
| Slew Speed (rpm)       | 8/10.9       |
| Slew Motor             | Axial Piston |
| Slew Brake             | Disc         |

| Traction Motor             | Axial Piston |
|----------------------------|--------------|
| Traction Drive             | Planetary    |
| Traction Brake             | Disc         |
| Track Width (mm)           | 450          |
| Ground Contact Length (mm) | 2210         |
| Ground Pressure (kpa)      | 33           |
| Travel Speed (K/ph)        | 3/5.5        |
| Maximum Gradeability       | 35°          |

| Capacities             |      |
|------------------------|------|
| Hydraulic System (I)   | 135  |
| Fuel Tank (I)          | 120  |
| Engine Lubrication (I) | 10.2 |
| Cooling System (I)     | 12   |