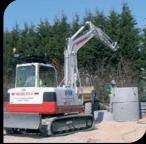

# **TB175 Compact Excavator - powerful performance**

The largest of Takeuchi's conventional compact midi excavators. The TB175 has an operating weight of 7400kg - making it ideal for the larger jobs. Powered by a smooth, reliable and powerful 45kW, diesel engine it punches far more than it's weight with a dig depth of 4610mm.

A versatile TB175 operates comfortably above its 7.5t rated status. Offset boom performance both left and right gets operators into tight working areas whatever the environment - quarries, demolition, groundworks and streetworks.