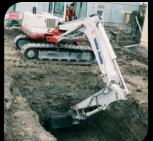

# **TB175 Compact Excavator - powerful performance**

The largest of Takeuchi's conventional compact midi excavators. The TB175 has an operating weight of 7400kg - making it ideal for the larger jobs. Powered by a smooth, reliable and powerful 45kW, diesel engine it punches far more than it's weight with a dig depth of 4610mm.

#### **OPTIONS**

- Air Con
- QuickHitch
- Steel tracks
- TKB301 Hydraulic Breaker
- Auger

Takeuchi 7.5 tonne machines provide powerful excavating force on site.

Enormous dig depth to 4610mm alongside 7245mm maximum reach at ground level provides enhanced application performance.

Large excavators require a powerful breakout performance and rugged tracking ability on the toughest site conditions and roughest terrain. With 52.7kN bucket breakout force and 45kW rating, the TB175 provides a powerful operating ability.

A versatile TB175 operates comfortably above its 7.5t rated status. Offset boom performance both left and right gets operators into tight working areas whatever the environment - quarries, demolition, groundworks and streetworks.