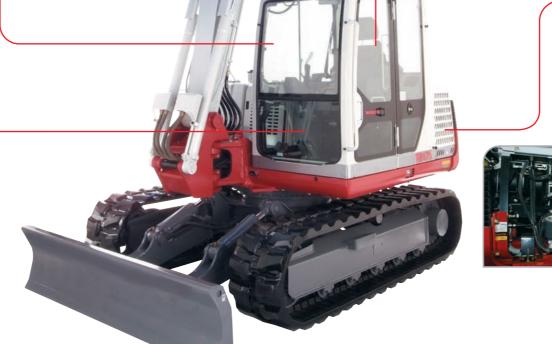

# **TB175 Compact Excavator - powerful performance**

The largest of Takeuchi's conventional compact midi excavators. The TB175 has an operating weight of 7400kg - making it ideal for the larger jobs. Powered by a smooth, reliable and powerful 45kW, diesel engine it punches far more than it's weight with a dig depth of 4610mm.

A versatile TB175 operates comfortably above its 7.5t rated status. Offset boom performance both left and right gets operators into tight working areas whatever the environment - quarries, demolition, groundworks and streetworks.